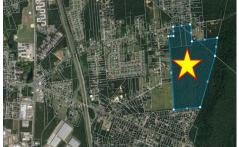

# **COMMENTS**

Taxes

100+ acres for sale. Millville (small portion straddles into Vineland). Prime development opportunity. Had prior approvals for 225 single family homes. Close to Hwy 55 and Rte. 49 interchange....

# **COMMENTS**

100+ acres for sale. Millville (small portion straddles into Vineland). Prime development opportunity. Had prior approvals for 225 single family homes. Close to Hwy 55 and Rte. 49 interchange....