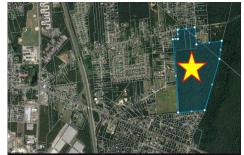

# COMMENTS

100+ acres for sale. Millville (small portion straddles into Vineland). Prime development opportunity. Had prior approvals for 225 single family homes. Close to Hwy 55 and Rte. 49 interchange....

Price \$3,150,000.00

Newcombtown, Millville, NJ, 08332