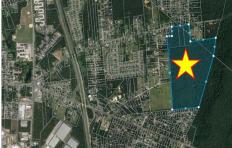

# **COMMENTS**

100+ acres for sale. Millville (small portion straddles into Vineland). Prime development opportunity. Had prior approvals for 225 single family homes. Close to Hwy 55 and Rte. 49 interchange....