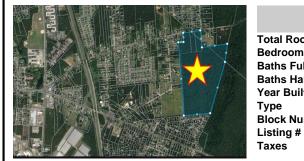

# **COMMENTS**

100+ acres for sale. Millville (small portion straddles into Vineland). Prime development opportunity. Had prior approvals for 225 single family homes. Close to Hwy 55 and Rte. 49 interchange....