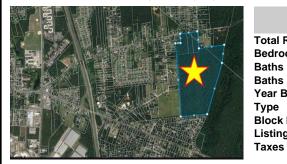

# **COMMENTS**

100+ acres for sale. Millville (small portion straddles into Vineland). Prime development opportunity. Had prior approvals for 225 single family homes. Close to Hwy 55 and Rte. 49 interchange....