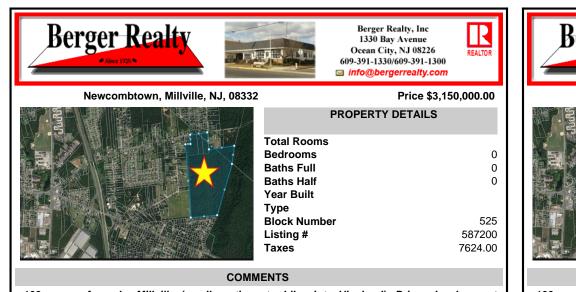

# COMMENTS

100+ acres for sale. Millville (small portion straddles into Vineland). Prime development opportunity. Had prior approvals for 225 single family homes. Close to Hwy 55 and Rte. 49 interchange....

100+ acres for sale. Millville (small portion straddles into Vineland). Prime development opportunity. Had prior approvals for 225 single family homes. Close to Hwy 55 and Rte. 49 interchange....