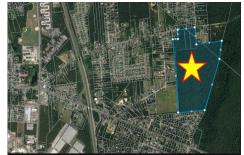

# **COMMENTS**

100+ acres for sale. Millville (small portion straddles into Vineland). Prime development opportunity. Had prior approvals for 225 single family homes. Close to Hwy 55 and Rte. 49 interchange....

# COMMENTS

100+ acres for sale. Millville (small portion straddles into Vineland). Prime development opportunity. Had prior approvals for 225 single family homes. Close to Hwy 55 and Rte. 49 interchange....