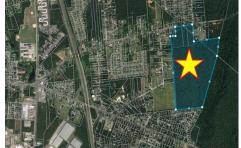

# **COMMENTS**

100+ acres for sale. Millville (small portion straddles into Vineland). Prime development opportunity. Had prior approvals for 225 single family homes. Close to Hwy 55 and Rte. 49 interchange....

# COMMENTS

100+ acres for sale. Millville (small portion straddles into Vineland). Prime development opportunity. Had prior approvals for 225 single family homes. Close to Hwy 55 and Rte. 49 interchange....