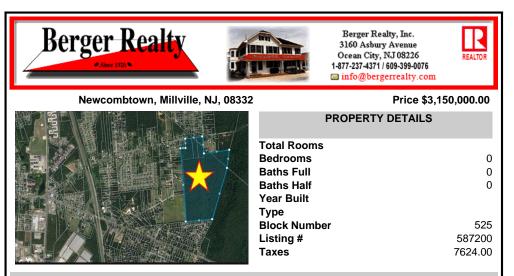

COMMENTS

100+ acres for sale. Millville (small portion straddles into Vineland). Prime development opportunity. Had prior approvals for 225 single family homes. Close to Hwy 55 and Rte. 49 interchange ....