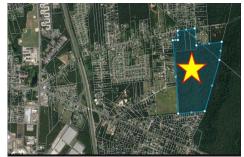

Price \$3,150,000.00

Newcombtown, Millville, NJ, 08332

PROPERTY DETAILS

# COMMENTS

100+ acres for sale. Millville (small portion straddles into Vineland). Prime development opportunity. Had prior approvals for 225 single family homes. Close to Hwy 55 and Rte. 49 interchange....