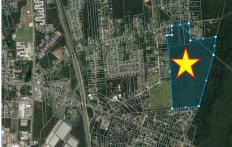

# **COMMENTS**

100+ acres for sale. Millville (small portion straddles into Vineland). Prime development opportunity. Had prior approvals for 225 single family homes. Close to Hwy 55 and Rte. 49 interchange....