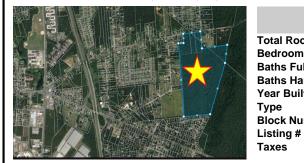

# **COMMENTS**

100+ acres for sale. Millville (small portion straddles into Vineland). Prime development opportunity. Had prior approvals for 225 single family homes. Close to Hwy 55 and Rte. 49 interchange....