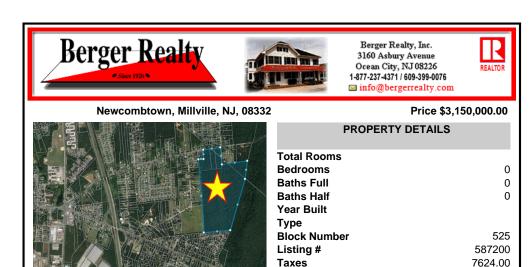

COMMENTS

100+ acres for sale. Millville (small portion straddles into Vineland). Prime development opportunity. Had prior approvals for 225 single family homes. Close to Hwy 55 and Rte. 49 interchange ....