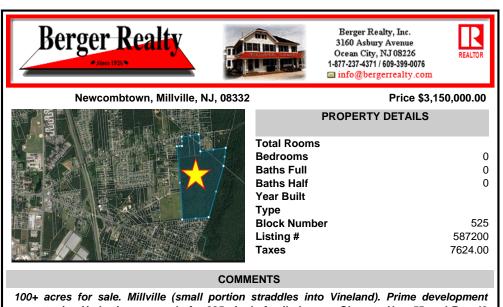

COMMENTS

100+ acres for sale. Millville (small portion straddles into Vineland). Prime development opportunity. Had prior approvals for 225 single family homes. Close to Hwy 55 and Rte. 49 interchange ....