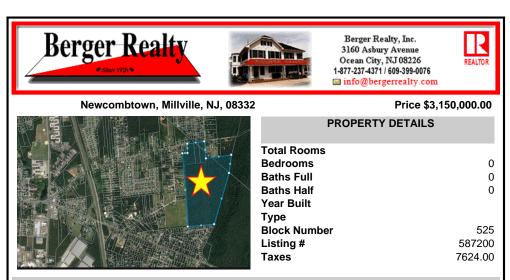

COMMENTS

100+ acres for sale. Millville (small portion straddles into Vineland). Prime development opportunity. Had prior approvals for 225 single family homes. Close to Hwy 55 and Rte. 49 interchange....