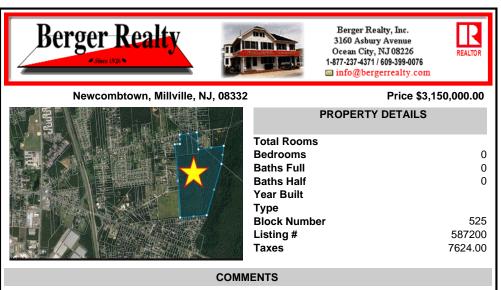

COMMENTS

100+ acres for sale. Millville (small portion straddles into Vineland). Prime development opportunity. Had prior approvals for 225 single family homes. Close to Hwy 55 and Rte. 49 interchange....