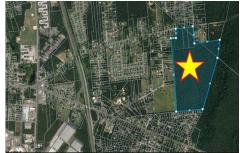

## COMMENTS

100+ acres for sale. Millville (small portion straddles into Vineland). Prime development opportunity. Had prior approvals for 225 single family homes. Close to Hwy 55 and Rte. 49 interchange....

## **PROPERTY FEATURES**