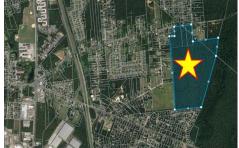

# **COMMENTS**

100+ acres for sale. Millville (small portion straddles into Vineland). Prime development opportunity. Had prior approvals for 225 single family homes. Close to Hwy 55 and Rte. 49 interchange....

## **PROPERTY FEATURES**