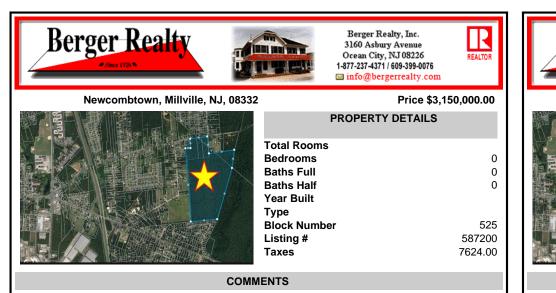

100+ acres for sale. Millville (small portion straddles into Vineland). Prime development opportunity. Had prior approvals for 225 single family homes. Close to Hwy 55 and Rte. 49 interchange ....

## **PROPERTY FEATURES**

CONTACT

Scan to see Property page.

Ask for Chris Warren **Berger Realty Inc** 3160 Asbury Avenue, Ocean City Call: 609-432-7694 Email to: caw@bergerrealty.com

100+ acres for sale. Millville (small portion straddles into Vineland). Prime development opportunity. Had prior approvals for 225 single family homes. Close to Hwy 55 and Rte. 49 interchange ....