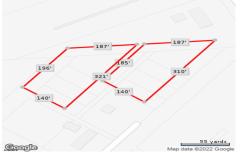

# **COMMENTS**

6+ acres for sale. Zoned RG4. Had prior approvals for 27 unit residential development. Located near many mixed residential and neighborhood business. Excellent access to Garden State Prkwy and Black Horse Pike....

# **PROPERTY FEATURES**