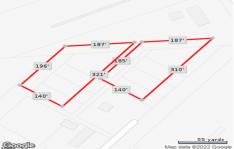

# COMMENTS

6+ acres for sale. Zoned RG4. Had prior approvals for 27 unit residential development. Located near many mixed residential and neighborhood business. Excellent access to Garden State Prkwy and Black Horse Pike....

# **PROPERTY FEATURES**