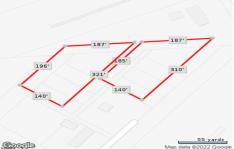

# **COMMENTS**

6+ acres for sale. Zoned RG4. Had prior approvals for 27 unit residential development. Located near many mixed residential and neighborhood business. Excellent access to Garden State Prkwy and Black Horse Pike....

# COMMENTS

6+ acres for sale. Zoned RG4. Had prior approvals for 27 unit residential development. Located near many mixed residential and neighborhood business. Excellent access to Garden State Prkwy and Black Horse Pike....