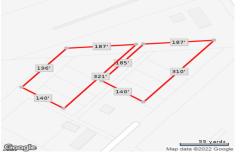

# **COMMENTS**

6+ acres for sale. Zoned RG4. Had prior approvals for 27 unit residential development. Located near many mixed residential and neighborhood business. Excellent access to Garden State Prkwy and Black Horse Pike....

# COMMENTS

6+ acres for sale. Zoned RG4. Had prior approvals for 27 unit residential development. Located near many mixed residential and neighborhood business. Excellent access to Garden State Prkwy and Black Horse Pike....