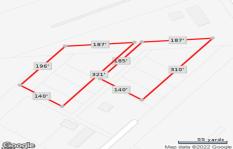

## **COMMENTS**

6+ acres for sale. Zoned RG4. Had prior approvals for 27 unit residential development. Located near many mixed residential and neighborhood business. Excellent access to Garden State Prkwy and Black Horse Pike....

## COMMENTS

6+ acres for sale. Zoned RG4. Had prior approvals for 27 unit residential development. Located near many mixed residential and neighborhood business. Excellent access to Garden State Prkwy and Black Horse Pike....