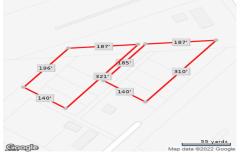

## **COMMENTS**

6+ acres for sale. Zoned RG4. Had prior approvals for 27 unit residential development. Located near many mixed residential and neighborhood business. Excellent access to Garden State Prkwy and Black Horse Pike....

## COMMENTS

6+ acres for sale. Zoned RG4. Had prior approvals for 27 unit residential development. Located near many mixed residential and neighborhood business. Excellent access to Garden State Prkwy and Black Horse Pike....