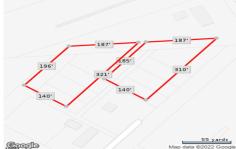

# COMMENTS

6+ acres for sale. Zoned RG4. Had prior approvals for 27 unit residential development. Located near many mixed residential and neighborhood business. Excellent access to Garden State Prkwy and Black Horse Pike....

# **PROPERTY FEATURES**