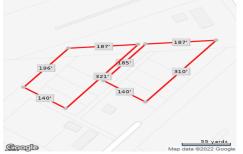

# **COMMENTS**

6+ acres for sale. Zoned RG4. Had prior approvals for 27 unit residential development. Located near many mixed residential and neighborhood business. Excellent access to Garden State Prkwy and Black Horse Pike....

# **PROPERTY FEATURES**