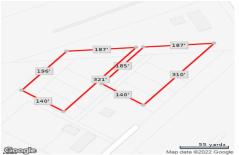

# **COMMENTS**

6+ acres for sale. Zoned RG4. Had prior approvals for 27 unit residential development. Located near many mixed residential and neighborhood business. Excellent access to Garden State Prkwy and Black Horse Pike....

# **PROPERTY FEATURES**