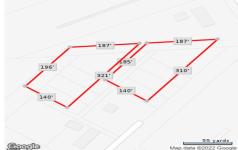

# COMMENTS

6+ acres for sale. Zoned RG4. Had prior approvals for 27 unit residential development. Located near many mixed residential and neighborhood business. Excellent access to Garden State Prkwy and Black Horse Pike....

# **PROPERTY FEATURES**