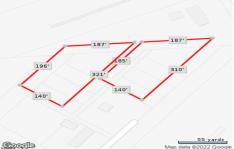

## COMMENTS

6+ acres for sale. Zoned RG4. Had prior approvals for 27 unit residential development. Located near many mixed residential and neighborhood business. Excellent access to Garden State Prkwy and Black Horse Pike....

## **PROPERTY FEATURES**