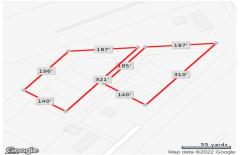

## **COMMENTS**

6+ acres for sale. Zoned RG4. Had prior approvals for 27 unit residential development. Located near many mixed residential and neighborhood business. Excellent access to Garden State Prkwy and Black Horse Pike....

## **PROPERTY FEATURES**