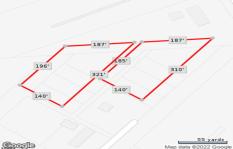

# **COMMENTS**

6+ acres for sale. Zoned RG4. Had prior approvals for 27 unit residential development. Located near many mixed residential and neighborhood business. Excellent access to Garden State Prkwy and Black Horse Pike....