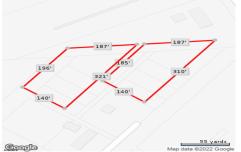

# **COMMENTS**

6+ acres for sale. Zoned RG4. Had prior approvals for 27 unit residential development. Located near many mixed residential and neighborhood business. Excellent access to Garden State Prkwy and Black Horse Pike....