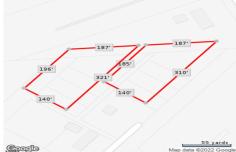

## **COMMENTS**

6+ acres for sale. Zoned RG4. Had prior approvals for 27 unit residential development. Located near many mixed residential and neighborhood business. Excellent access to Garden State Prkwy and Black Horse Pike....

## COMMENTS

6+ acres for sale. Zoned RG4. Had prior approvals for 27 unit residential development. Located near many mixed residential and neighborhood business. Excellent access to Garden State Prkwy and Black Horse Pike....