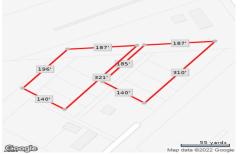

## **COMMENTS**

6+ acres for sale. Zoned RG4. Had prior approvals for 27 unit residential development. Located near many mixed residential and neighborhood business. Excellent access to Garden State Prkwy and Black Horse Pike....

## COMMENTS

6+ acres for sale. Zoned RG4. Had prior approvals for 27 unit residential development. Located near many mixed residential and neighborhood business. Excellent access to Garden State Prkwy and Black Horse Pike....