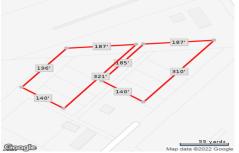

# **COMMENTS**

6+ acres for sale. Zoned RG4. Had prior approvals for 27 unit residential development. Located near many mixed residential and neighborhood business. Excellent access to Garden State Prkwy and Black Horse Pike....

# **PROPERTY FEATURES**