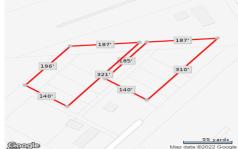

# COMMENTS

6+ acres for sale. Zoned RG4. Had prior approvals for 27 unit residential development. Located near many mixed residential and neighborhood business. Excellent access to Garden State Prkwy and Black Horse Pike....

# **PROPERTY FEATURES**