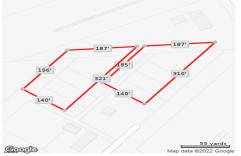

# **COMMENTS**

6+ acres for sale. Zoned RG4. Had prior approvals for 27 unit residential development. Located near many mixed residential and neighborhood business. Excellent access to Garden State Prkwy and Black Horse Pike....

# COMMENTS

6+ acres for sale. Zoned RG4. Had prior approvals for 27 unit residential development. Located near many mixed residential and neighborhood business. Excellent access to Garden State Prkwy and Black Horse Pike....