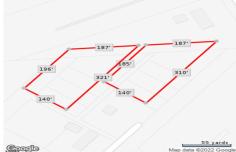

# **COMMENTS**

6+ acres for sale. Zoned RG4. Had prior approvals for 27 unit residential development. Located near many mixed residential and neighborhood business. Excellent access to Garden State Prkwy and Black Horse Pike....

# COMMENTS

6+ acres for sale. Zoned RG4. Had prior approvals for 27 unit residential development. Located near many mixed residential and neighborhood business. Excellent access to Garden State Prkwy and Black Horse Pike....