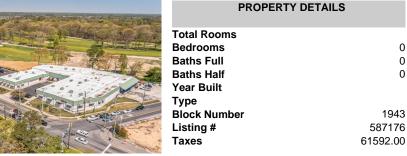

#### Price \$2,695,000.00

0

0

0

1943

587176

61592.00

| PROPERTY DETAILS                       |
|----------------------------------------|
| Total Rooms<br>Bedrooms<br>Datha Fall  |
| Baths Full<br>Baths Half<br>Year Built |
| Type<br>Block Number                   |
| Listing #<br>Taxes                     |