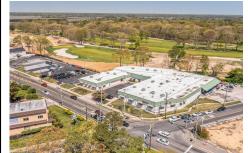

Price \$2,695,000.00

23-27 Mays Landing Road, Somers Point, NJ, 08244

PROPERTY DETAILS

Total Rooms
Bedrooms 0
Baths Full 0
Baths Half 0
Year Built
Type

 Block Number
 1943

 Listing #
 587176

 Taxes
 61592.00

# **COMMENTS**

FANTASTIC INVESTMENT OPPORTUNITY - 3 Commercial properties for sale FULLY LEASED out to working businesses, including a large parking lot. GREAT RENTAL INCOME with over \$300,000 of rental income per year and to increase. This sale is for the land and buildings businesses not included. Over 2.5 acres of land acres located in the federally approved OPPORTUNITY ZONE in a ...