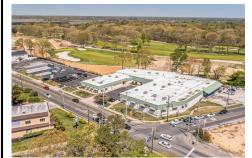

output

Description:

material complex co

PROPERTY DETAILS

23-27 Mays Landing Road, Somers Point, NJ, 08244

Price \$2,695,000.00

## **COMMENTS**

FANTASTIC INVESTMENT OPPORTUNITY - 3 Commercial properties for sale FULLY LEASED out to working businesses, including a large parking lot. GREAT RENTAL INCOME with over \$300,000 of rental income per year and to increase. This sale is for the land and buildings businesses not included. Over 2.5 acres of land acres located in the federally approved OPPORTUNITY ZONE in a ...