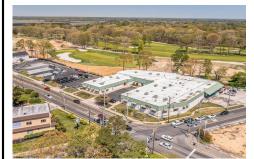

output

Description:

material complex co

23-27 Mays Landing Road, Somers Point, NJ, 08244

Price \$2,695,000.00

## **COMMENTS**

FANTASTIC INVESTMENT OPPORTUNITY - 3 Commercial properties for sale FULLY LEASED out to working businesses, including a large parking lot. GREAT RENTAL INCOME with over \$300,000 of rental income per year and to increase. This sale is for the land and buildings businesses not included. Over 2.5 acres of land acres located in the federally approved OPPORTUNITY ZONE in a ...