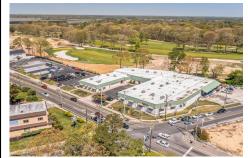

23-27 Mays Landing Road, Somers Point, NJ, 08244

PROPERTY DETAILS

Price \$2,695,000.00

Total Rooms

Bedrooms 0

Baths Full 0

Baths Half 0

Year Built

# **COMMENTS**

FANTASTIC INVESTMENT OPPORTUNITY - 3 Commercial properties for sale FULLY LEASED out to working businesses, including a large parking lot. GREAT RENTAL INCOME with over \$300,000 of rental income per year and to increase. This sale is for the land and buildings businesses not included. Over 2.5 acres of land acres located in the federally approved OPPORTUNITY ZONE in a ...