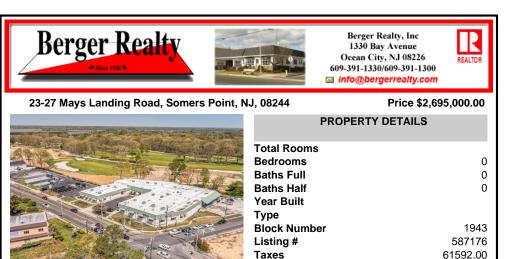

## 23-27 Mays Landing Road, Somers Point, NJ, 08244

#### Price \$2,695,000.00

0

0

0

1943

587176

61592.00

| PROPERTY DETAILS                                                                          |
|-------------------------------------------------------------------------------------------|
| Total Rooms<br>Bedrooms<br>Baths Full<br>Baths Half<br>Year Built<br>Type<br>Block Number |
| Listing #<br>Taxes                                                                        |