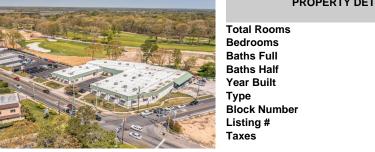

## Price \$2,695,000.00

0

0

0

1943

587176

61592.00

|                    | PROPERTY DETAILS        |
|--------------------|-------------------------|
|                    | Total Rooms<br>Bedrooms |
|                    | Bedrooms<br>Baths Full  |
| Page 1 and 1 and 1 | Baths Half              |
|                    | Year Built              |
|                    | Type<br>Block Number    |
|                    | Listing #               |
|                    | Taxes                   |