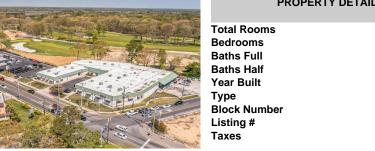

# COMMENTS

FANTASTIC INVESTMENT OPPORTUNITY - 3 Commercial properties for sale FULLY LEASED out to working businesses, including a large parking lot. GREAT RENTAL INCOME with over \$300,000 of rental income per year and to increase. This sale is for the land and buildings businesses not included. Over 2.5 acres of land acres located in the federally approved **OPPORTUNITY ZONE** in a ...

## COMMENTS

FANTASTIC INVESTMENT OPPORTUNITY - 3 Commercial properties for sale FULLY LEASED out to working businesses, including a large parking lot. GREAT RENTAL INCOME with over \$300,000 of rental income per year and to increase. This sale is for the land and buildings businesses not included. Over 2.5 acres of land acres located in the federally approved **OPPORTUNITY ZONE in a ...** 