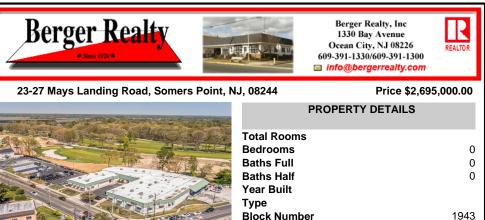

# 23-27 Mays Landing Road, Somers Point, NJ, 08244

#### Price \$2,695,000.00

| PROPERTY DETAILS                                                                                                          |
|---------------------------------------------------------------------------------------------------------------------------|
| Total Rooms Bedrooms 0 Baths Full 0 Baths Half 0 Year Built                                                               |
| Type         1943           Block Number         1943           Listing #         587176           Taxes         61592.00 |