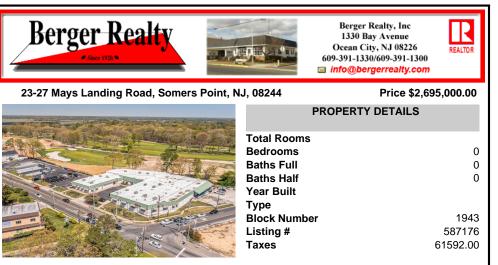

## 23-27 Mays Landing Road, Somers Point, NJ, 08244

#### Price \$2,695,000.00

0

0

0

1943

587176

61592.00

| PROPERTY DETAILS                                                                                                |
|-----------------------------------------------------------------------------------------------------------------|
| Total Rooms<br>Bedrooms<br>Baths Full<br>Baths Half<br>Year Built<br>Type<br>Block Number<br>Listing #<br>Taxes |

# COMMENTS

FANTASTIC INVESTMENT OPPORTUNITY - 3 Commercial properties for sale FULLY LEASED out to working businesses, including a large parking lot. GREAT RENTAL INCOME with over \$300,000 of rental income per year and to increase. This sale is for the land and buildings businesses not included. Over 2.5 acres of land acres located in the federally approved OPPORTUNITY ZONE in a ...

## COMMENTS

FANTASTIC INVESTMENT OPPORTUNITY - 3 Commercial properties for sale FULLY LEASED out to working businesses, including a large parking lot. GREAT RENTAL INCOME with over \$300,000 of rental income per year and to increase. This sale is for the land and buildings businesses not included. Over 2.5 acres of land acres located in the federally approved OPPORTUNITY ZONE in a ...