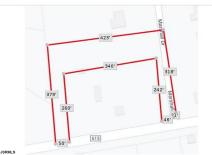

# **COMMENTS**

Your opportunity to build your dream home in one of EHT prestigious developments. This is the last lot in this Ballenger Woods. This unique lot offers over 300ft of frontage on Marshall Drive and a 50ft front on Zion Road that could be used as rear access to the property! Ideal for a backyard pole barn with convenient access. Water, electric are already stubbed into curb. ...

# COMMENTS

Your opportunity to build your dream home in one of EHT prestigious developments. This is the last lot in this Ballenger Woods. This unique lot offers over 300ft of frontage on Marshall Drive and a 50ft front on Zion Road that could be used as rear access to the property! Ideal for a backyard pole barn with convenient access. Water, electric are already stubbed into curb. ...