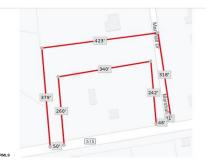

# **COMMENTS**

Your opportunity to build your dream home in one of EHT prestigious developments. This is the last lot in this Ballenger Woods. This unique lot offers over 300ft of frontage on Marshall Drive and a 50ft front on Zion Road that could be used as rear access to the property! Ideal for a backyard pole barn with convenient access. Water, electric are already stubbed into curb. ...

# COMMENTS

Your opportunity to build your dream home in one of EHT prestigious developments. This is the last lot in this Ballenger Woods. This unique lot offers over 300ft of frontage on Marshall Drive and a 50ft front on Zion Road that could be used as rear access to the property! Ideal for a backyard pole barn with convenient access. Water, electric are already stubbed into curb. ...