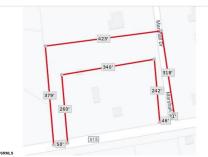

## COMMENTS

Your opportunity to build your dream home in one of EHT prestigious developments. This is the last lot in this Ballenger Woods. This unique lot offers over 300ft of frontage on Marshall Drive and a 50ft front on Zion Road that could be used as rear access to the property! Ideal for a backyard pole barn with convenient access....

## **PROPERTY FEATURES**