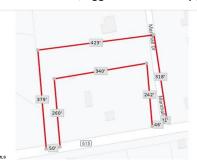

## **COMMENTS**

Your opportunity to build your dream home in one of EHT prestigious developments. This is the last lot in this Ballenger Woods. This unique lot offers over 300ft of frontage on Marshall Drive and a 50ft front on Zion Road that could be used as rear access to the property! Ideal for a backyard pole barn with convenient access....

## **PROPERTY FEATURES**