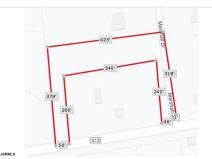

## **COMMENTS**

Your opportunity to build your dream home in one of EHT prestigious developments. This is the last lot in this Ballenger Woods. This unique lot offers over 300ft of frontage on Marshall Drive and a 50ft front on Zion Road that could be used as rear access to the property! Ideal for a backyard pole barn with convenient access....

## COMMENTS

Your opportunity to build your dream home in one of EHT prestigious developments. This is the last lot in this Ballenger Woods. This unique lot offers over 300ft of frontage on Marshall Drive and a 50ft front on Zion Road that could be used as rear access to the property! Ideal for a backyard pole barn with convenient access....