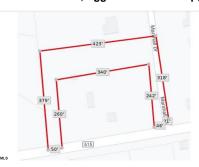

## **COMMENTS**

Your opportunity to build your dream home in one of EHT prestigious developments. This is the last lot in this Ballenger Woods. This unique lot offers over 300ft of frontage on Marshall Drive and a 50ft front on Zion Road that could be used as rear access to the property! Ideal for a backyard pole barn with convenient access....

## COMMENTS

Your opportunity to build your dream home in one of EHT prestigious developments. This is the last lot in this Ballenger Woods. This unique lot offers over 300ft of frontage on Marshall Drive and a 50ft front on Zion Road that could be used as rear access to the property! Ideal for a backyard pole barn with convenient access....