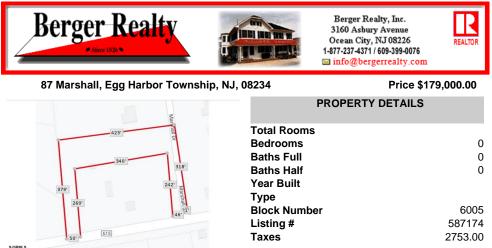

## COMMENTS

Listing #

Taxes

Your opportunity to build your dream home in one of EHT prestigious developments. This is the last lot in this Ballenger Woods. This unique lot offers over 300ft of frontage on Marshall Drive and a 50ft front on Zion Road that could be used as rear access to the property! Ideal for a backyard pole barn with convenient access. Water, electric are already stubbed into curb. ...

## COMMENTS

Your opportunity to build your dream home in one of EHT prestigious developments. This is the last lot in this Ballenger Woods. This unique lot offers over 300ft of frontage on Marshall Drive and a 50ft front on Zion Road that could be used as rear access to the property! Ideal for a backyard pole barn with convenient access. Water, electric are already stubbed into curb. ...