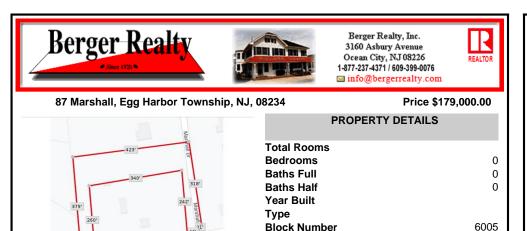

## COMMENTS

Listing #

Taxes

Your opportunity to build your dream home in one of EHT prestigious developments. This is the last lot in this Ballenger Woods. This unique lot offers over 300ft of frontage on Marshall Drive and a 50ft front on Zion Road that could be used as rear access to the property! Ideal for a backyard pole barn with convenient access. Water, electric are already stubbed into curb. ...

## COMMENTS

Your opportunity to build your dream home in one of EHT prestigious developments. This is the last lot in this Ballenger Woods. This unique lot offers over 300ft of frontage on Marshall Drive and a 50ft front on Zion Road that could be used as rear access to the property! Ideal for a backyard pole barn with convenient access. Water, electric are already stubbed into curb. ...