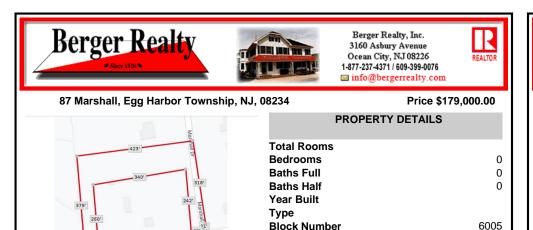

## COMMENTS

Listing #

Taxes

Your opportunity to build your dream home in one of EHT prestigious developments. This is the last lot in this Ballenger Woods. This unique lot offers over 300ft of frontage on Marshall Drive and a 50ft front on Zion Road that could be used as rear access to the property! Ideal for a backyard pole barn with convenient access. Water, electric are already stubbed into curb. ...

### COMMENTS

Your opportunity to build your dream home in one of EHT prestigious developments. This is the last lot in this Ballenger Woods. This unique lot offers over 300ft of frontage on Marshall Drive and a 50ft front on Zion Road that could be used as rear access to the property! Ideal for a backyard pole barn with convenient access. Water, electric are already stubbed into curb. ...