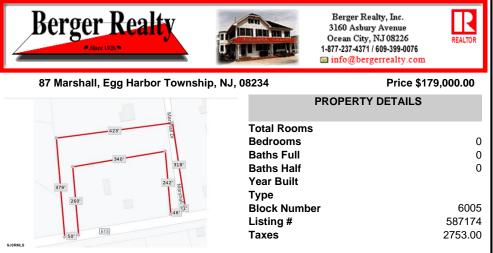

## COMMENTS

Listing #

Taxes

Your opportunity to build your dream home in one of EHT prestigious developments. This is the last lot in this Ballenger Woods. This unique lot offers over 300ft of frontage on Marshall Drive and a 50ft front on Zion Road that could be used as rear access to the property! Ideal for a backyard pole barn with convenient access. Water, electric are already stubbed into curb. ...

### COMMENTS

Your opportunity to build your dream home in one of EHT prestigious developments. This is the last lot in this Ballenger Woods. This unique lot offers over 300ft of frontage on Marshall Drive and a 50ft front on Zion Road that could be used as rear access to the property! Ideal for a backyard pole barn with convenient access. Water, electric are already stubbed into curb. ...