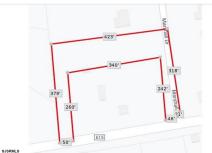

# **COMMENTS**

Your opportunity to build your dream home in one of EHT prestigious developments. This is the last lot in this Ballenger Woods. This unique lot offers over 300ft of frontage on Marshall Drive and a 50ft front on Zion Road that could be used as rear access to the property! Ideal for a backyard pole barn with convenient access....

# COMMENTS

Your opportunity to build your dream home in one of EHT prestigious developments. This is the last lot in this Ballenger Woods. This unique lot offers over 300ft of frontage on Marshall Drive and a 50ft front on Zion Road that could be used as rear access to the property! Ideal for a backyard pole barn with convenient access....