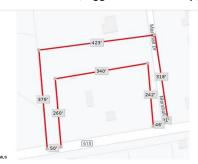

# **COMMENTS**

Your opportunity to build your dream home in one of EHT prestigious developments. This is the last lot in this Ballenger Woods. This unique lot offers over 300ft of frontage on Marshall Drive and a 50ft front on Zion Road that could be used as rear access to the property! Ideal for a backyard pole barn with convenient access....

# COMMENTS

Your opportunity to build your dream home in one of EHT prestigious developments. This is the last lot in this Ballenger Woods. This unique lot offers over 300ft of frontage on Marshall Drive and a 50ft front on Zion Road that could be used as rear access to the property! Ideal for a backyard pole barn with convenient access....