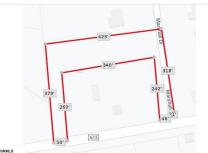

# **COMMENTS**

**Taxes** 

Your opportunity to build your dream home in one of EHT prestigious developments. This is the last lot in this Ballenger Woods. This unique lot offers over 300ft of frontage on Marshall Drive and a 50ft front on Zion Road that could be used as rear access to the property! Ideal for a backyard pole barn with convenient access. Water, electric are already stubbed into curb. ...

# COMMENTS

Your opportunity to build your dream home in one of EHT prestigious developments. This is the last lot in this Ballenger Woods. This unique lot offers over 300ft of frontage on Marshall Drive and a 50ft front on Zion Road that could be used as rear access to the property! Ideal for a backyard pole barn with convenient access. Water, electric are already stubbed into curb. ...