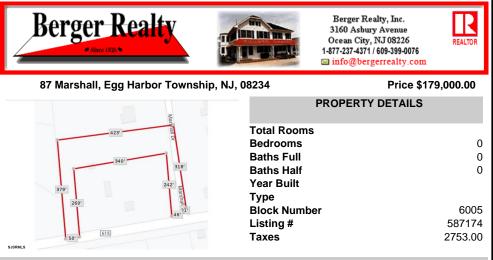

## COMMENTS

Taxes

Your opportunity to build your dream home in one of EHT prestigious developments. This is the last lot in this Ballenger Woods. This unique lot offers over 300ft of frontage on Marshall Drive and a 50ft front on Zion Road that could be used as rear access to the property! Ideal for a backyard pole barn with convenient access. Water, electric are already stubbed into curb. ...

## COMMENTS

Your opportunity to build your dream home in one of EHT prestigious developments. This is the last lot in this Ballenger Woods. This unique lot offers over 300ft of frontage on Marshall Drive and a 50ft front on Zion Road that could be used as rear access to the property! Ideal for a backyard pole barn with convenient access. Water, electric are already stubbed into curb. ...