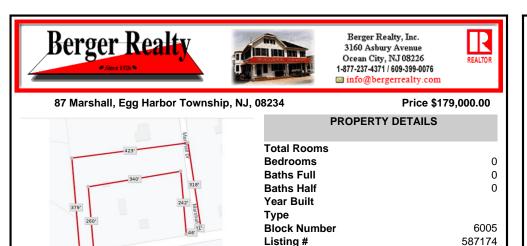

## COMMENTS

Taxes

Your opportunity to build your dream home in one of EHT prestigious developments. This is the last lot in this Ballenger Woods. This unique lot offers over 300ft of frontage on Marshall Drive and a 50ft front on Zion Road that could be used as rear access to the property! Ideal for a backyard pole barn with convenient access. Water, electric are already stubbed into curb. ...

## COMMENTS

Your opportunity to build your dream home in one of EHT prestigious developments. This is the last lot in this Ballenger Woods. This unique lot offers over 300ft of frontage on Marshall Drive and a 50ft front on Zion Road that could be used as rear access to the property! Ideal for a backyard pole barn with convenient access. Water, electric are already stubbed into curb. ...