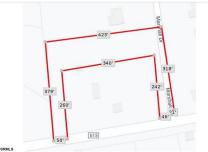

# COMMENTS

**Taxes** 

Your opportunity to build your dream home in one of EHT prestigious developments. This is the last lot in this Ballenger Woods. This unique lot offers over 300ft of frontage on Marshall Drive and a 50ft front on Zion Road that could be used as rear access to the property! Ideal for a backyard pole barn with convenient access. Water, electric are already stubbed into curb. ...

### **PROPERTY FEATURES**