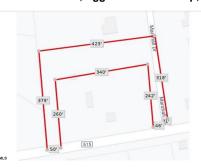

# **COMMENTS**

Your opportunity to build your dream home in one of EHT prestigious developments. This is the last lot in this Ballenger Woods. This unique lot offers over 300ft of frontage on Marshall Drive and a 50ft front on Zion Road that could be used as rear access to the property! Ideal for a backyard pole barn with convenient access. Water, electric are already stubbed into curb. ...

### PROPERTY FEATURES