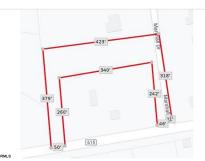

# **COMMENTS**

Your opportunity to build your dream home in one of EHT prestigious developments. This is the last lot in this Ballenger Woods. This unique lot offers over 300ft of frontage on Marshall Drive and a 50ft front on Zion Road that could be used as rear access to the property! Ideal for a backyard pole barn with convenient access. Water, electric are already stubbed into curb. ...

# COMMENTS

Your opportunity to build your dream home in one of EHT prestigious developments. This is the last lot in this Ballenger Woods. This unique lot offers over 300ft of frontage on Marshall Drive and a 50ft front on Zion Road that could be used as rear access to the property! Ideal for a backyard pole barn with convenient access. Water, electric are already stubbed into curb. ...