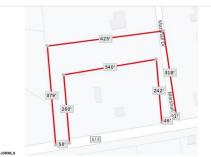

# **COMMENTS**

Your opportunity to build your dream home in one of EHT prestigious developments. This is the last lot in this Ballenger Woods. This unique lot offers over 300ft of frontage on Marshall Drive and a 50ft front on Zion Road that could be used as rear access to the property! Ideal for a backyard pole barn with convenient access. Water, electric are already stubbed into curb. ...

# COMMENTS

Your opportunity to build your dream home in one of EHT prestigious developments. This is the last lot in this Ballenger Woods. This unique lot offers over 300ft of frontage on Marshall Drive and a 50ft front on Zion Road that could be used as rear access to the property! Ideal for a backyard pole barn with convenient access. Water, electric are already stubbed into curb. ...