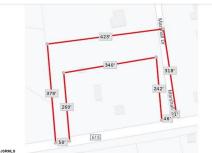

### **COMMENTS**

Your opportunity to build your dream home in one of EHT prestigious developments. This is the last lot in this Ballenger Woods. This unique lot offers over 300ft of frontage on Marshall Drive and a 50ft front on Zion Road that could be used as rear access to the property! Ideal for a backyard pole barn with convenient access....

### COMMENTS

Your opportunity to build your dream home in one of EHT prestigious developments. This is the last lot in this Ballenger Woods. This unique lot offers over 300ft of frontage on Marshall Drive and a 50ft front on Zion Road that could be used as rear access to the property! Ideal for a backyard pole barn with convenient access....