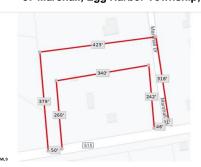

### **COMMENTS**

Your opportunity to build your dream home in one of EHT prestigious developments. This is the last lot in this Ballenger Woods. This unique lot offers over 300ft of frontage on Marshall Drive and a 50ft front on Zion Road that could be used as rear access to the property! Ideal for a backyard pole barn with convenient access....

### COMMENTS

Your opportunity to build your dream home in one of EHT prestigious developments. This is the last lot in this Ballenger Woods. This unique lot offers over 300ft of frontage on Marshall Drive and a 50ft front on Zion Road that could be used as rear access to the property! Ideal for a backyard pole barn with convenient access....