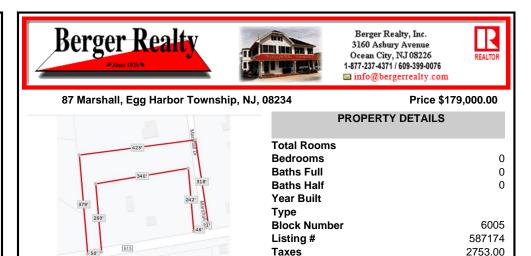

| 9      | Bedrooms     | 0       |
|--------|--------------|---------|
| 340'   | Baths Full   | 0       |
| 318'   | Baths Half   | 0       |
| 242' 2 | Year Built   |         |
| arsha  | Туре         |         |
| 46'    | Block Number | 6005    |
| -      | Listing #    | 587174  |
| [615]  | Taxes        | 2753.00 |
|        |              |         |
|        |              |         |