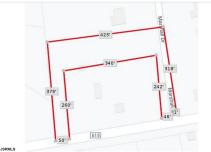

# **COMMENTS**

**Taxes** 

Your opportunity to build your dream home in one of EHT prestigious developments. This is the last lot in this Ballenger Woods. This unique lot offers over 300ft of frontage on Marshall Drive and a 50ft front on Zion Road that could be used as rear access to the property! Ideal for a backyard pole barn with convenient access. Water, electric are already stubbed into curb. ...

# COMMENTS

Your opportunity to build your dream home in one of EHT prestigious developments. This is the last lot in this Ballenger Woods. This unique lot offers over 300ft of frontage on Marshall Drive and a 50ft front on Zion Road that could be used as rear access to the property! Ideal for a backyard pole barn with convenient access. Water, electric are already stubbed into curb. ...