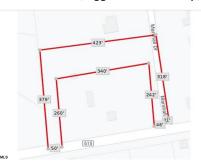

# **COMMENTS**

**Taxes** 

Your opportunity to build your dream home in one of EHT prestigious developments. This is the last lot in this Ballenger Woods. This unique lot offers over 300ft of frontage on Marshall Drive and a 50ft front on Zion Road that could be used as rear access to the property! Ideal for a backyard pole barn with convenient access. Water, electric are already stubbed into curb. ...

# COMMENTS

Your opportunity to build your dream home in one of EHT prestigious developments. This is the last lot in this Ballenger Woods. This unique lot offers over 300ft of frontage on Marshall Drive and a 50ft front on Zion Road that could be used as rear access to the property! Ideal for a backyard pole barn with convenient access. Water, electric are already stubbed into curb. ...