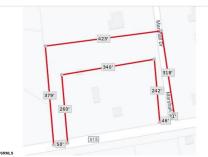

# COMMENTS

**Taxes** 

Your opportunity to build your dream home in one of EHT prestigious developments. This is the last lot in this Ballenger Woods. This unique lot offers over 300ft of frontage on Marshall Drive and a 50ft front on Zion Road that could be used as rear access to the property! Ideal for a backyard pole barn with convenient access....