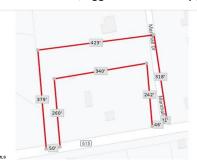

# **COMMENTS**

Your opportunity to build your dream home in one of EHT prestigious developments. This is the last lot in this Ballenger Woods. This unique lot offers over 300ft of frontage on Marshall Drive and a 50ft front on Zion Road that could be used as rear access to the property! Ideal for a backyard pole barn with convenient access....