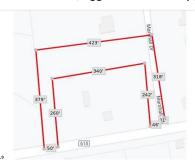

# **COMMENTS**

Your opportunity to build your dream home in one of EHT prestigious developments. This is the last lot in this Ballenger Woods. This unique lot offers over 300ft of frontage on Marshall Drive and a 50ft front on Zion Road that could be used as rear access to the property! Ideal for a backyard pole barn with convenient access. Water, electric are already stubbed into curb. ...

# COMMENTS

Your opportunity to build your dream home in one of EHT prestigious developments. This is the last lot in this Ballenger Woods. This unique lot offers over 300ft of frontage on Marshall Drive and a 50ft front on Zion Road that could be used as rear access to the property! Ideal for a backyard pole barn with convenient access. Water, electric are already stubbed into curb. ...