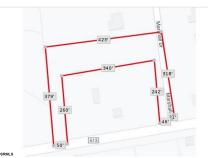

# **COMMENTS**

Your opportunity to build your dream home in one of EHT prestigious developments. This is the last lot in this Ballenger Woods. This unique lot offers over 300ft of frontage on Marshall Drive and a 50ft front on Zion Road that could be used as rear access to the property! Ideal for a backyard pole barn with convenient access. Water, electric are already stubbed into curb. ...

# COMMENTS

Your opportunity to build your dream home in one of EHT prestigious developments. This is the last lot in this Ballenger Woods. This unique lot offers over 300ft of frontage on Marshall Drive and a 50ft front on Zion Road that could be used as rear access to the property! Ideal for a backyard pole barn with convenient access. Water, electric are already stubbed into curb. ...