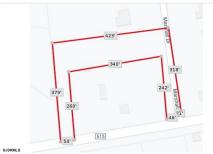

## **COMMENTS**

Your opportunity to build your dream home in one of EHT prestigious developments. This is the last lot in this Ballenger Woods. This unique lot offers over 300ft of frontage on Marshall Drive and a 50ft front on Zion Road that could be used as rear access to the property! Ideal for a backyard pole barn with convenient access....

## COMMENTS

Your opportunity to build your dream home in one of EHT prestigious developments. This is the last lot in this Ballenger Woods. This unique lot offers over 300ft of frontage on Marshall Drive and a 50ft front on Zion Road that could be used as rear access to the property! Ideal for a backyard pole barn with convenient access....