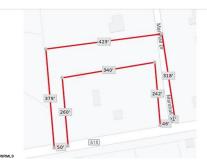

## **COMMENTS**

Your opportunity to build your dream home in one of EHT prestigious developments. This is the last lot in this Ballenger Woods. This unique lot offers over 300ft of frontage on Marshall Drive and a 50ft front on Zion Road that could be used as rear access to the property! Ideal for a backyard pole barn with convenient access....

## COMMENTS

Your opportunity to build your dream home in one of EHT prestigious developments. This is the last lot in this Ballenger Woods. This unique lot offers over 300ft of frontage on Marshall Drive and a 50ft front on Zion Road that could be used as rear access to the property! Ideal for a backyard pole barn with convenient access....