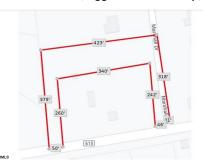

# **COMMENTS**

**Taxes** 

Your opportunity to build your dream home in one of EHT prestigious developments. This is the last lot in this Ballenger Woods. This unique lot offers over 300ft of frontage on Marshall Drive and a 50ft front on Zion Road that could be used as rear access to the property! Ideal for a backyard pole barn with convenient access. Water, electric are already stubbed into curb. ...