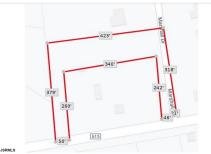

# COMMENTS

**Taxes** 

Your opportunity to build your dream home in one of EHT prestigious developments. This is the last lot in this Ballenger Woods. This unique lot offers over 300ft of frontage on Marshall Drive and a 50ft front on Zion Road that could be used as rear access to the property! Ideal for a backyard pole barn with convenient access. Water, electric are already stubbed into curb. ...